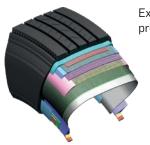

#### 4 RETREADABILITY

Exceptional casing durability providing multiple retreads.